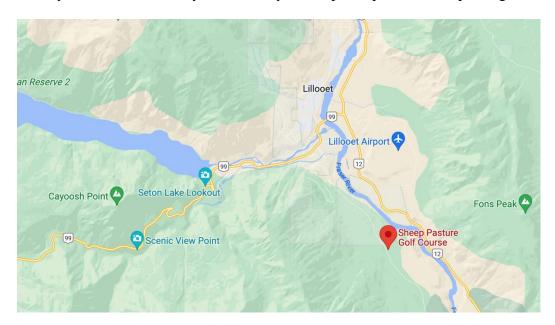

# **DRIVING DIRECTIONS:**

In Lillooet, BC, from Highway 99 (north or south) turn onto Texas Creek Road. Follow the road for approximately 6km. If using GoogleMaps input "Sheep Pasture Golf Course", this will bring you to the Cwyn Mawr Ranch barnyard driveway where participants will be parking for the tests.